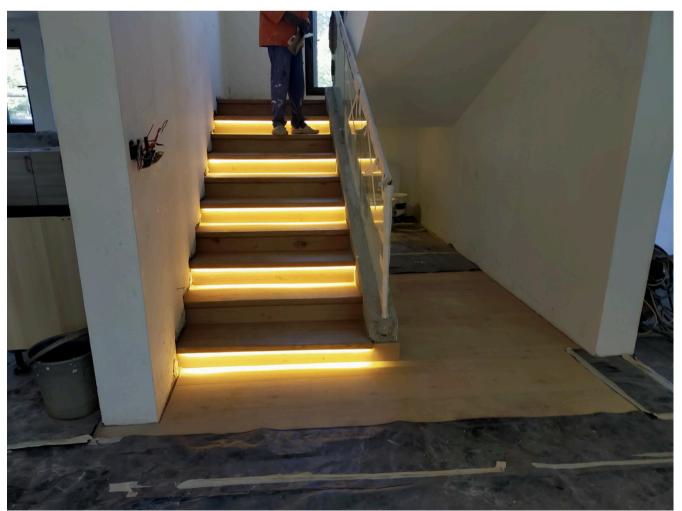

#### STAIRCASE SOLUTIONS

A variety of staircase options available, including straight, spiral, oating, and L-shaped designs, tailored to suit di erent spaces and styles.

# INSTALLATION SERVICES

We have a dedicated inhouse installation team to ensure precision, quality, and timely completion on every project.