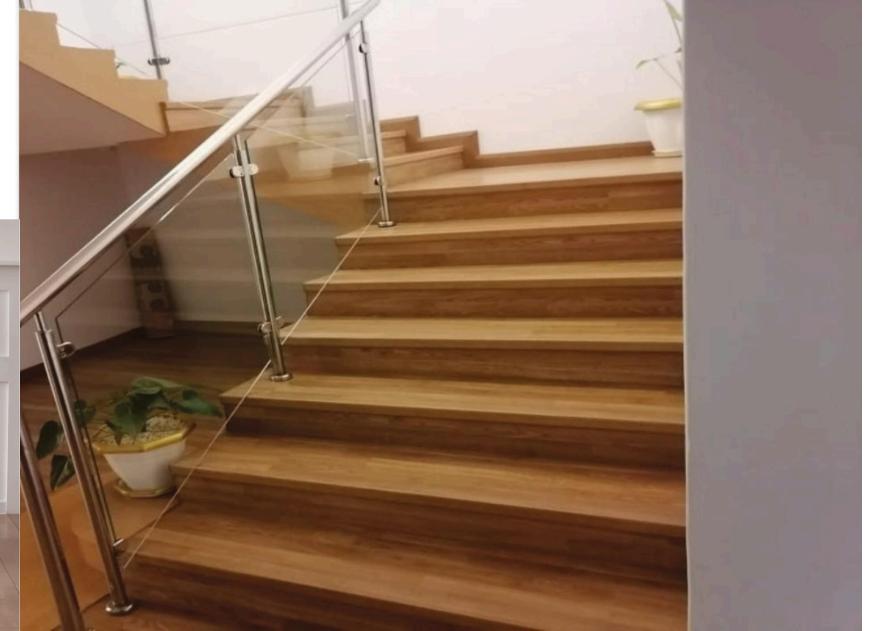

#### STAIRCASE SOLUTIONS

A variety of staircase options available, including straight, spiral, oating, and L-shaped designs, tailored to suit di erent spaces and styles.