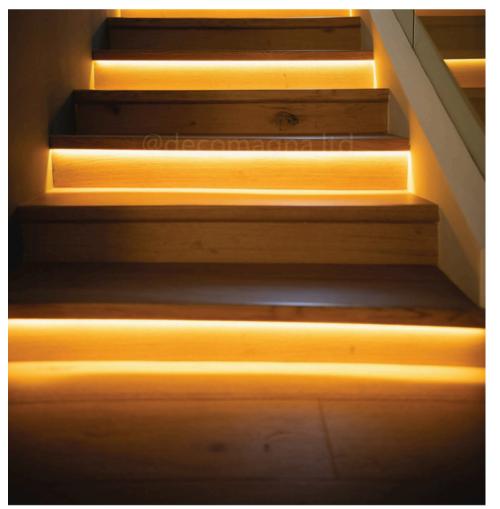

#### STAIRCASE SOLUTIONS

A variety of staircase options available, including straight, spiral, oating, and L-shaped designs, tailored to suit di erent spaces and styles.

# INSTALLATION SERVICES

We have a dedicated inhouse installation team to ensure precision, quality, and timely completion on every project.