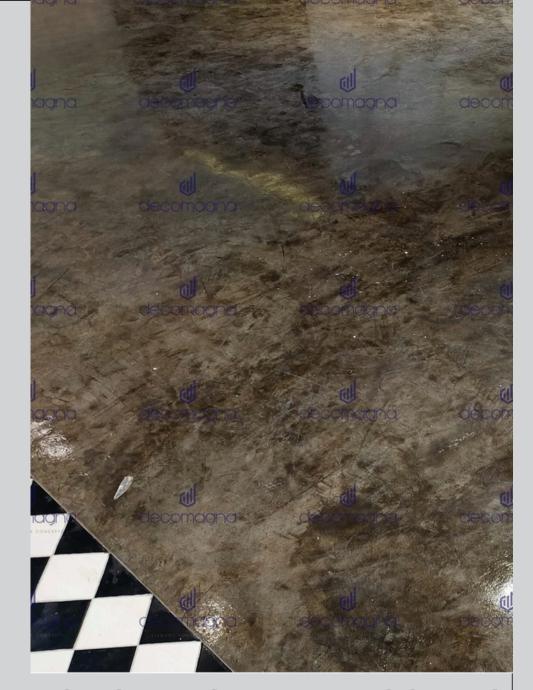

#### POLISHED CEMENT FLOORING

INFO:

Polished cement flooring with fiber reinforcement is a sleek, durable surface strengthened with fibers to resist cracks and wear, ideal for high-traffic areas.