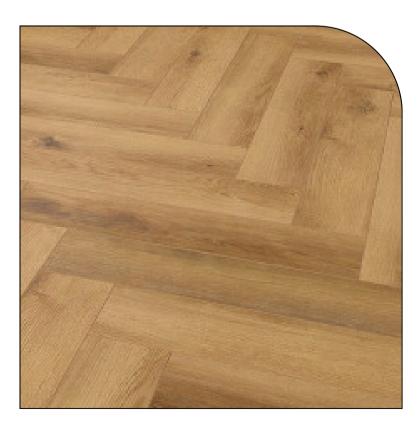

# SPC FLOORING AND HERRINGBONE

SYON 18 OAK grey SPC

HERRINGBONE LUCIA 8017

LYON MAHO SPC