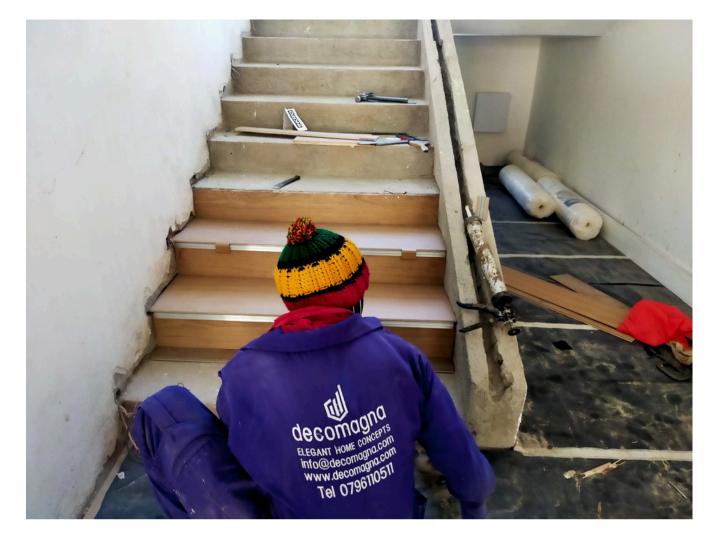

#### STAIRCASE SOLUTIONS

A variety of staircase options available, including straight, spiral, oating, and L-shaped designs, tailored to suit di erent spaces and styles.

# INSTALLATION SERVICES

We have a dedicated inhouse installation team to ensure precision, quality, and timely completion on every project.