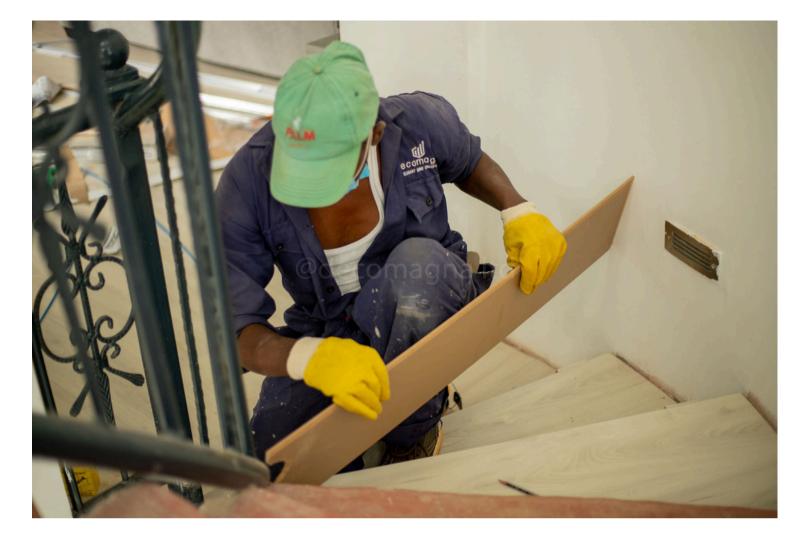

#### STAIRCASE SOLUTIONS

A variety of staircase options available, including straight, spiral, oating, and L-shaped designs, tailored to suit di erent spaces and styles.

# INSTALLATION SERVICES

We have a dedicated inhouse installation team to ensure precision, quality, and timely completion on every project.