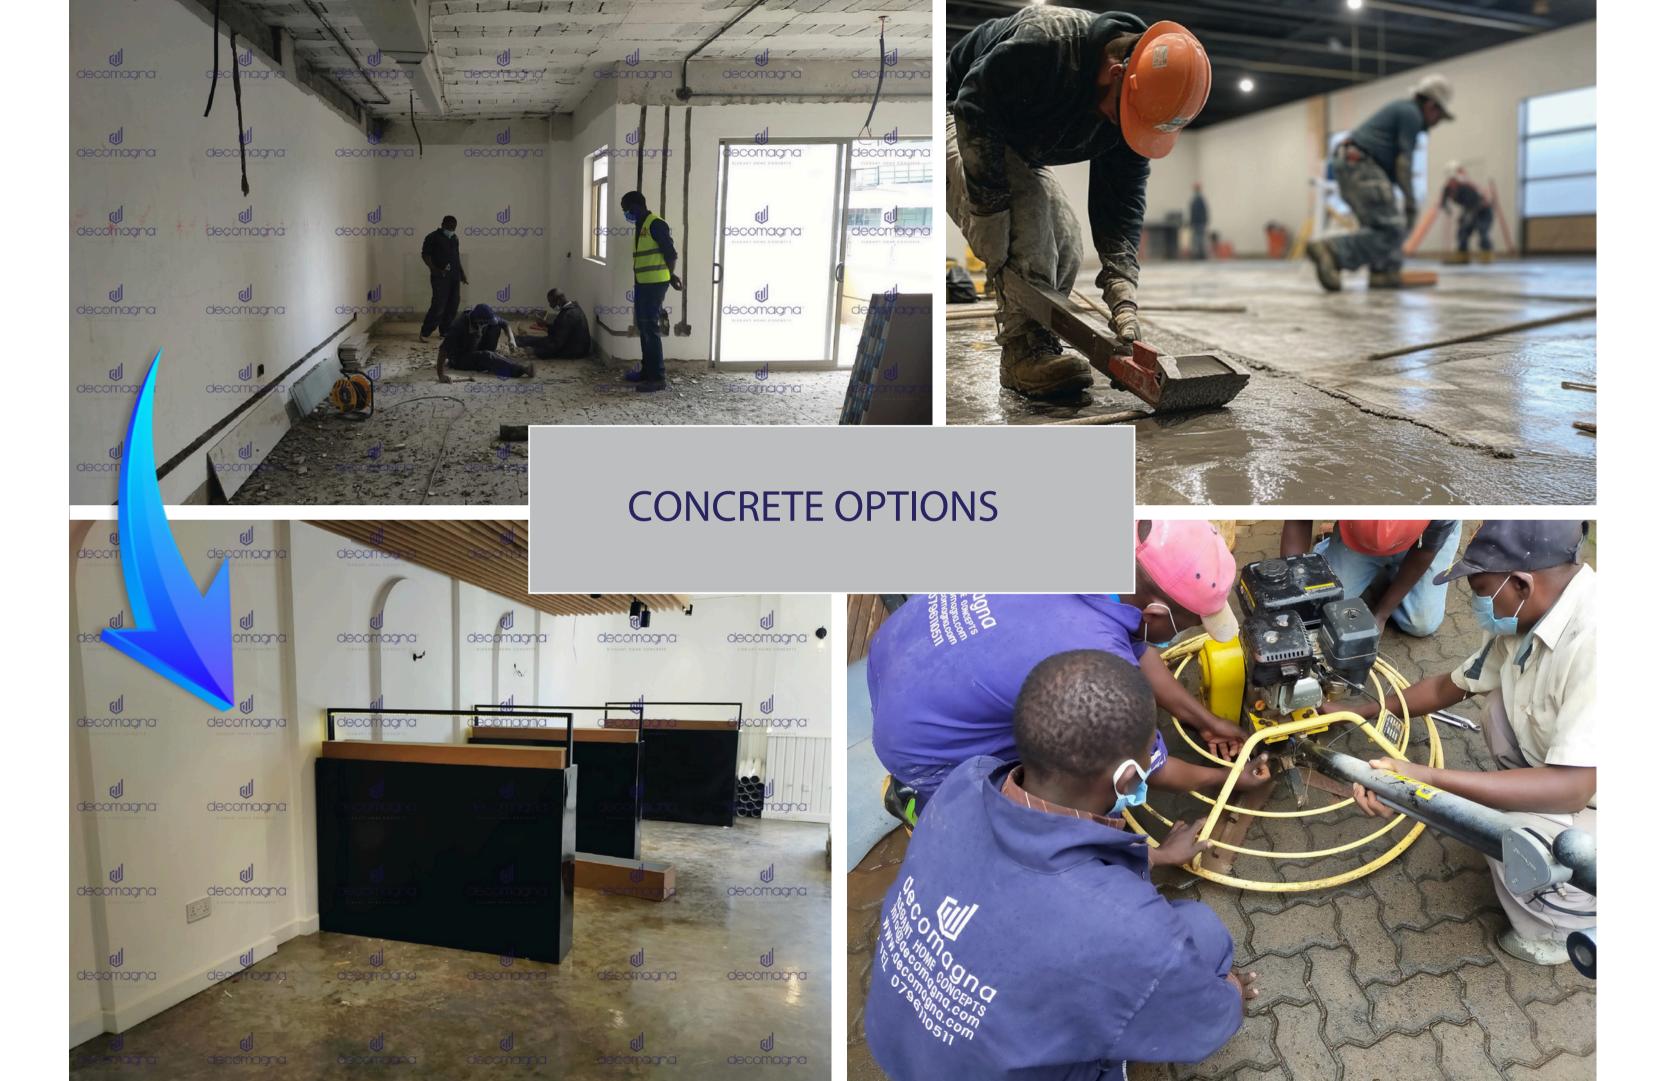

#### POLISHED CEMENT FLOORING

INFO:

Polished cement flooring with fiber reinforcement is a sleek, durable surface strengthened with fibers to resist cracks and wear, ideal for high-traffic areas.

# INSTALLATION SERVICES

We have a dedicated inhouse installation team to ensure precision, quality, and timely completion on every project.